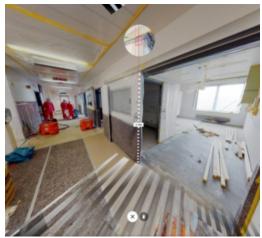

Detailed inspections and assessments are possible using the zoom function.

Even accurate measurements of areas and objects are possible and detailed floorplans can be generated. Multiple views (2D Birds-Eye and 3D Dolls House) together with a fully navigable 3D virtual tour provide the viewer a complete overview and understanding of the site and damage.

Additional functionality allows for annotation, notes and labelling all with digital links to external documents and information resources. A single 360° DamageScan can also generate 4K print quality, OBJ files, Pointcloud files, videos and other media