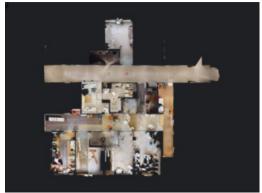

## VIRTUAL INSPECTION OF THE DAMAGE SITE

The BELFOR 360°DamageScan is a new and innovative method for virtual damage reporting. With the help of a high-resolution 3D camera, the damage site can be captured immediately after the event by the BELFOR damage experts.

Detailed inspections and assessments are possible using the zoom function.

Even accurate measurements of areas and objects are possible and detailed floorplans can be generated. Multiple views (2D Birds-Eye and 3D Dolls House) together with a fully navigable 3D virtual tour provide the viewer a complete overview and understanding of the site and damage.