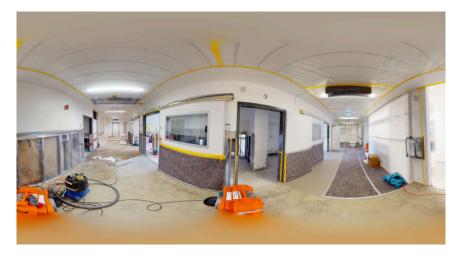

## VIRTUAL INSPECTION OF THE DAMAGE SITE

The BELFOR 360°DamageScan is a new and innovative method for virtual damage reporting. With the help of a high-resolution 3D camera, the damage site can be captured immediately after the event by the BELFOR damage experts.

Detailed inspections and assessments are possible using the zoom function.

Even accurate measurements of areas and objects are possible and detailed floorplans can be generated. Multiple views (2D Birds-Eye and 3D Dolls House) together with a fully navigable 3D virtual tour provide the viewer a complete overview and understanding of the site and damage.