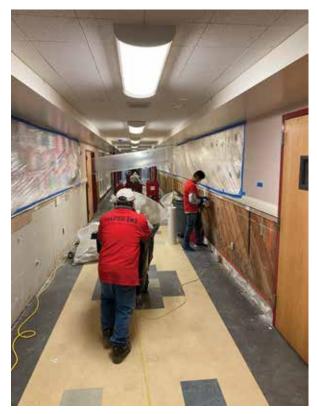

#### THE SOLUTION

Staff and parents were able to safely remove all students out of the school. Within the first 24 hours, BELFOR was on site and began emergency services – including water extraction and mud and silt excavation from the school property.

BELFOR inventoried and packed out contents in all classrooms, the library and main office which was filled with teaching supplies. BELFOR began drying the property and replacing wet drywall throughout the property. Heavily damaged electrical connections had to be repaired throughout the building, including the main office, computer lab, smart technology projects and other areas.